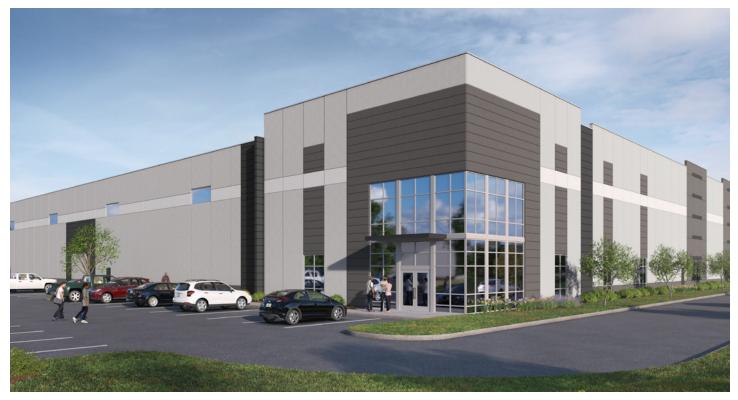

### Summary

Culberson and Slote utilized their strong market relationships to quickly secure a second location for a repeat landlord and tenant.

Deal Size: 278,000 SF Landlord: Scannell Properties Tenant: Amazon

# Result

Culberson and Slote were able to secure a well located site proximate to Amazon's existing facility allowing Scannell to deliver in a condensed timeline.