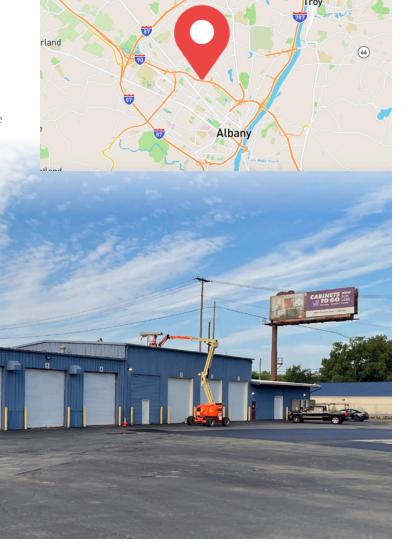

#### 4 ANDERSON DRIVE, ALBANY, NY

## Summary

With limited IOS inventory in Capital Region, Culberson was able to procure an off-market deal for a low lot coverage building in a prime location.

Deal Size: \$1,100,000
Tenant: United Rentals

### **Situation**

Abele Tractor opportunistically acquired a neighboring property off-market to accommodate the expansion of their business. United Rentals had been searching the market for a new facility for several years.