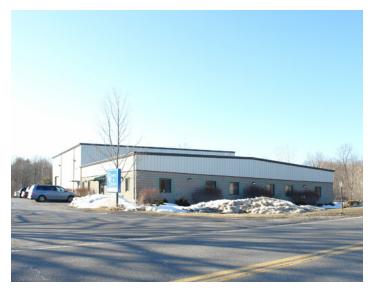

#### 60 LOUDONVILLE ROAD, ALBANY, NY 750 PIERCE ROAD, CLIFTON PARK, NY

Client: Kinsley Power Systems

Deal Size: \$2.68 Million (combined)

Current location: Albany 8,566 SF on 0.70 acres New location: Clifton Park 11,900 SF on 4.95 acres