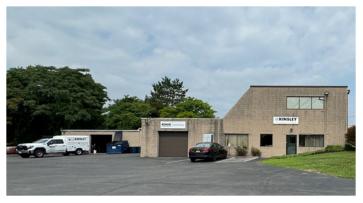

#### 60 LOUDONVILLE ROAD, ALBANY, NY 750 PIERCE ROAD, CLIFTON PARK, NY

Client: Kinsley Power Systems

Deal Size: \$2.68 Million (combined)

Current location: Albany 8,566 SF on 0.70 acres New location: Clifton Park 11,900 SF on 4.95 acres